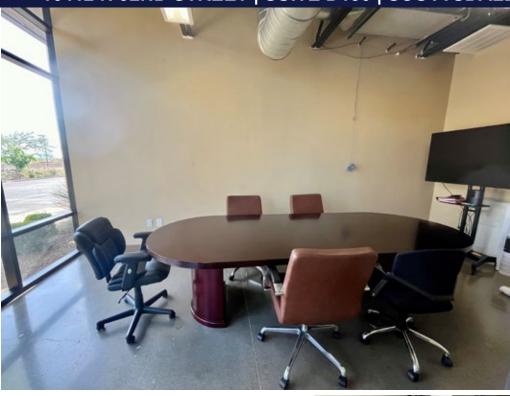

• Two (2) storage rooms

FIRST FLOOR: • Nice bright reception area with stacked stone feature wall

Large Conference Room with sliding glass door

Well-appointed kitchenette with sink, room for sub counter

refrigerator and upper and lower cabinetry.

## PROPERTY PHOTOS

All information contained herein is subject to prior sales and leasing. This information has been secured from sources we believe to be reliable, but we make no representation or warranties, expressed or implied, as to the accuracy of this information.