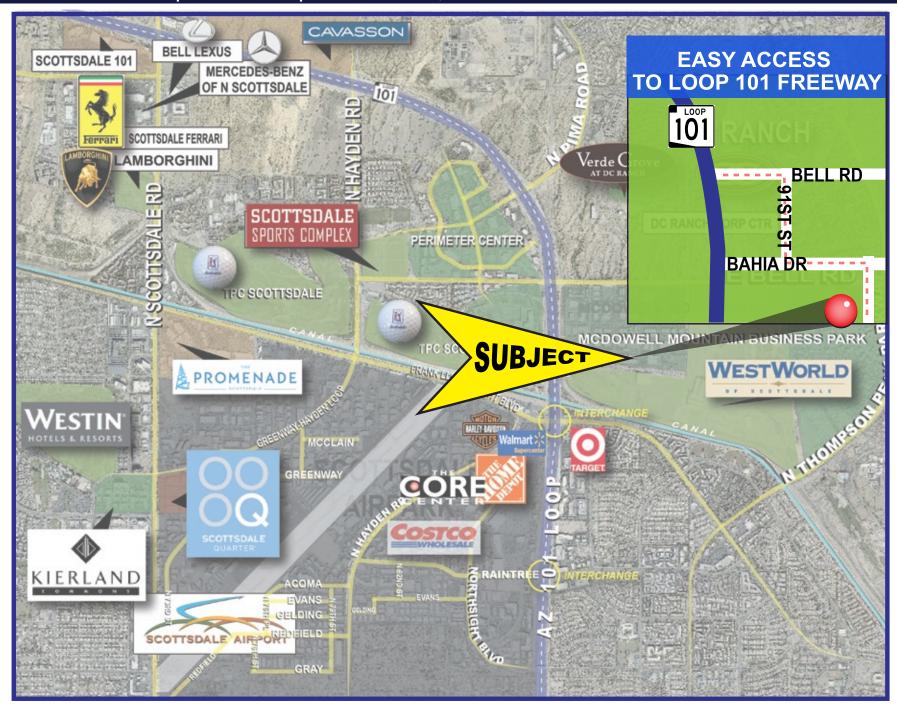

## TWO-STORY INDUSTRIAL OFFICE/WAREHOUSE CONDOMINIUM

SCOTTSDALE AIRPARK SUBMARKET | MCDOWELL MOUNTAIN BUSINESS PARK

16412 N 92ND STREET | SUITE D130 | SCOTTSDALE, ARIZONA 85260

TO SCHEDULE A TOUR OR FOR MORE INFORMATION PLEASE CONTACT:

#### 16412 N 92ND STREET | SUITE D130 | SCOTTSDALE, ARIZONA 85260