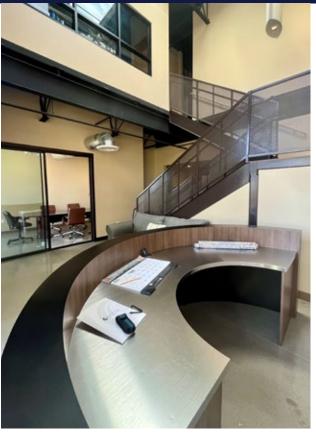

• Two (2) storage rooms

FIRST FLOOR: • Nice bright reception area with stacked stone feature wall

Large Conference Room with sliding glass door

Well-appointed kitchenette with sink, room for sub counter

refrigerator and upper and lower cabinetry.