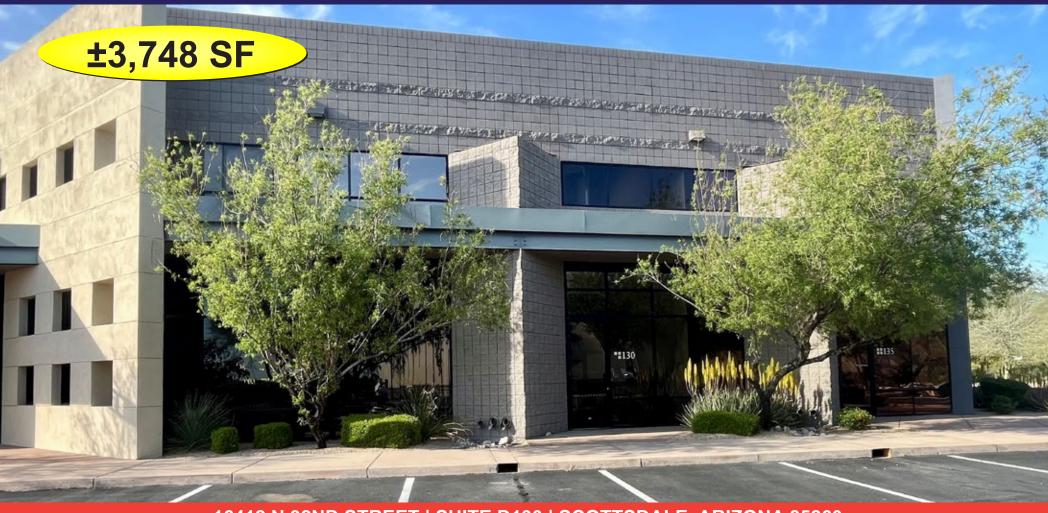

# FOR SALE

## TWO-STORY INDUSTRIAL OFFICE/WAREHOUSE CONDOMINIUM

SCOTTSDALE AIRPARK SUBMARKET | MCDOWELL MOUNTAIN BUSINESS PARK

16412 N 92ND STREET | SUITE D130 | SCOTTSDALE, ARIZONA 85260

TO SCHEDULE A TOUR OR FOR MORE INFORMATION PLEASE CONTACT:

#### **FEATURES**

**PRICE:** \$1,480,000.00 (\$395/sf)

**SIZE:** ±3,748 sf two-story office/warehouse condominium

**WAREHOUSE:** • Evap-cooled warehouse

• ±22' clear height ceilings

Rubber mat flooring

• 12'x14' electric rollup door