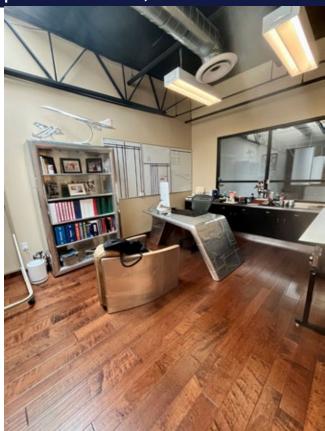

Restroom

• Four (4) offices with open ceilings

Open exposed ductwork throughout for modern feel

**SECOND FLOOR:** • Three (3) private offices – two overlooking the warehouse

• Two (2) open work room spaces