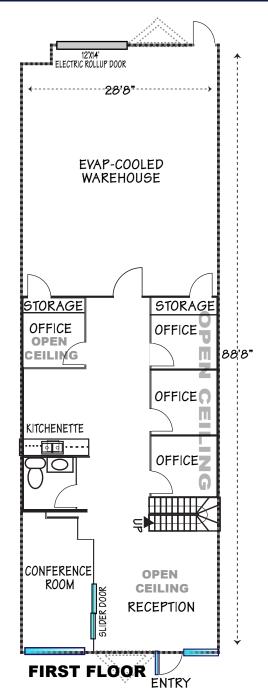

#### **FEATURES**

**PRICE:** \$1,480,000.00 (\$395/sf)

**SIZE:** ±3,748 sf two-story office/warehouse condominium

**WAREHOUSE:** • Evap-cooled warehouse

• ±22' clear height ceilings

Rubber mat flooring

• 12'x14' electric rollup door

• Two (2) storage rooms

FIRST FLOOR: • Nice bright reception area with stacked stone feature wall

Large Conference Room with sliding glass door

Well-appointed kitchenette with sink, room for sub counter

refrigerator and upper and lower cabinetry.

Restroom

• Four (4) offices with open ceilings

Open exposed ductwork throughout for modern feel

**SECOND FLOOR:** • Three (3) private offices – two overlooking the warehouse

• Two (2) open work room spaces