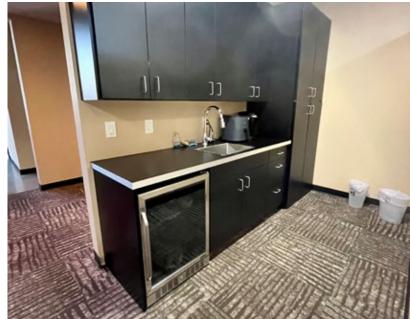

• Two (2) storage rooms

FIRST FLOOR: • Nice bright reception area with stacked stone feature wall

Large Conference Room with sliding glass door

Well-appointed kitchenette with sink, room for sub counter

refrigerator and upper and lower cabinetry.

• Large restroom featuring elegantly tiled shower with glass

door

• Kitchenette featuring sink, room for full size refrigerator, upper and lower cabinetry and ample counter space for appliances.

**PARKING:** Five (5) Designated spaces