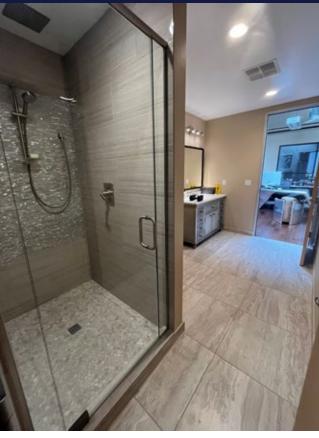

• Large restroom featuring elegantly tiled shower with glass

door

• Kitchenette featuring sink, room for full size refrigerator, upper and lower cabinetry and ample counter space for appliances.

**PARKING:** Five (5) Designated spaces