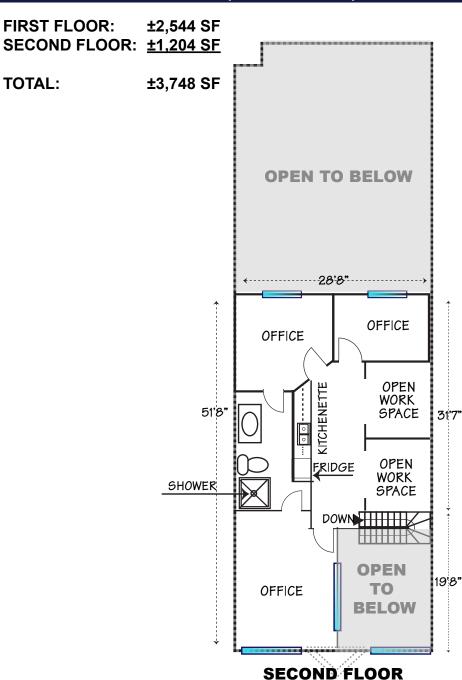

#### **FEATURES**

**PRICE:** \$1,480,000.00 (\$395/sf)

**SIZE:** ±3,748 sf two-story office/warehouse condominium

**WAREHOUSE:** • Evap-cooled warehouse

• ±22' clear height ceilings

Rubber mat flooring

• 12'x14' electric rollup door

• Two (2) storage rooms

FIRST FLOOR: • Nice bright reception area with stacked stone feature wall

Large Conference Room with sliding glass door

Well-appointed kitchenette with sink, room for sub counter

refrigerator and upper and lower cabinetry.

Restroom

• Four (4) offices with open ceilings

Open exposed ductwork throughout for modern feel

**SECOND FLOOR:** • Three (3) private offices – two overlooking the warehouse

• Two (2) open work room spaces

• Large restroom featuring elegantly tiled shower with glass

door

• Kitchenette featuring sink, room for full size refrigerator, upper and lower cabinetry and ample counter space for appliances.

**PARKING:** Five (5) Designated spaces