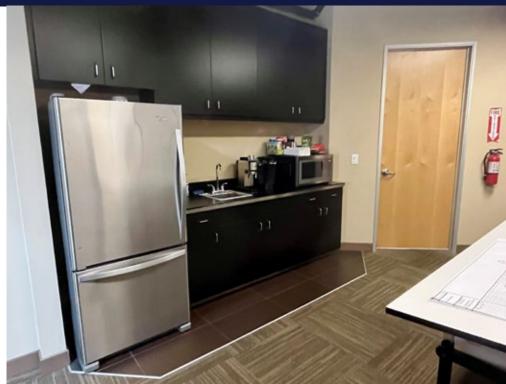

• Two (2) storage rooms

FIRST FLOOR: • Nice bright reception area with stacked stone feature wall

Large Conference Room with sliding glass door

Well-appointed kitchenette with sink, room for sub counter

refrigerator and upper and lower cabinetry.

• Large restroom featuring elegantly tiled shower with glass

door

• Kitchenette featuring sink, room for full size refrigerator, upper and lower cabinetry and ample counter space for appliances.

**PARKING:** Five (5) Designated spaces

## PROPERTY PHOTOS

All information contained herein is subject to prior sales and leasing. This information has been secured from sources we believe to be reliable, but we make no representation or warranties, expressed or implied, as to the accuracy of this information.